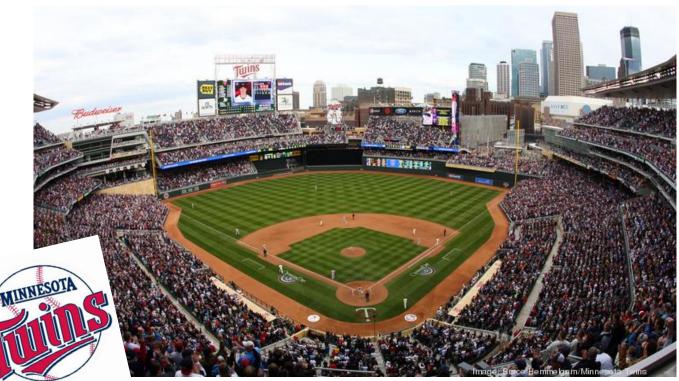

## Minnesota Twins 2022

## <u>August 28 (Sunday)@ 1:10 p.m.</u>

San Francisco Giants

\$200 per person

Enjoy a day of peanuts, popcorn and cracker jacks at **Target Field** while enjoying the Twins play this summer.

Sit back and relax and let us take care of the driving. Price includes: