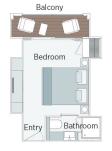

Entry

Bathroom

180ft<sup>2</sup>

**Emerald Stateroom** 

162ft<sup>2</sup>

CAT D CAT E

| Jewels of the Rhine River Cruise |                           |         | SEPTEMBER 8, 2023 |             |
|----------------------------------|---------------------------|---------|-------------------|-------------|
|                                  |                           |         | PER PERSON        | SINGLE ROOM |
| CAT                              | STATEROOM / SUITE         | DECK    | TWIN              | ADD         |
| Ε                                | Emerald Stateroom         | Riviera | \$4,835           | \$3,315     |
| D                                | Emerald Stateroom         | Riviera | \$4,935           | \$3,385     |
| С                                | Panorama Balcony Suite    | Vista   | \$5,509           | \$3,785     |
| В                                | Panorama Balcony Suite    | Vista   | \$5,769           | \$3,969     |
| Α                                | Panorama Balcony Suite    | Horizon | \$6,029           | \$4,149     |
| s                                | Grand Balcony Suite       | Horizon | \$6,446           | N/A         |
| SA                               | Owner's One-Bedroom Suite | Horizon | \$7,275           | N/A         |