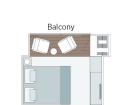

#### **RIVIERA DECK**

**Owner's One-Bedroom Suite** 315ft<sup>2</sup>

CAT SA

**Grand Balcony Suite** 

210ft<sup>2</sup>

CAT S

**Panorama Balcony Suite** 

Bedroom

Entry

Bathroom

180ft<sup>2</sup>