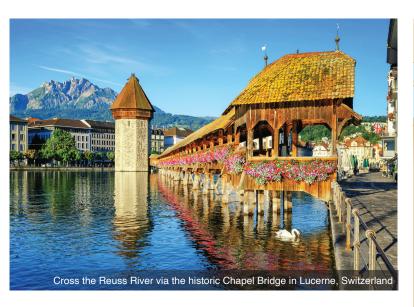

EmeraldPLUS: Guided tour of Freiburg with market tasting

EmeraldACTIVE: Guided bike tour in Breisach

DAY 9 Basel, Switzerland – Lucerne: After breakfast, disembark the ship in Basel and begin your Swiss adventure. Depart by coach to Lucerne, a picturesque town surrounded by mountains and meadows. An included walking tour highlights the city's landmark - the famous 14th-century Chapel Bridge. See the 17th-century Renaissance Town Hall and town squares, all set amongst the beautiful backdrop of the Swiss Alps. The remainder of the day is at leisure. Meal: B