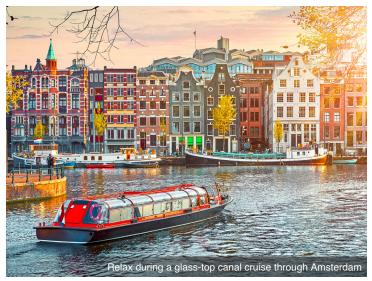

DAY 3 Amsterdam: Experience the city on a canal cruise aboard a glass-top boat. Traverse the UNESCO World Heritage network of canals, passing Roman patrician and ornate merchant houses from the Dutch Golden Age. Alternatively, join a guided bike tour to Waterland, passing through quintessential Dutch landscapes of quaint villages and windmills. Tonight, enjoy a welcome reception and gala dinner. Meals: B, L, D EmeraldACTIVE: Guided bike tour to Waterland