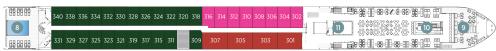

#### **RIVIERA DECK**

**Owner's One-Bedroom Suite** 315ft<sup>2</sup>

CAT SA

**Grand Balcony Suite** 

210ft<sup>2</sup>

CAT S

**Panorama Balcony Suite** 

Bedroom

Entry

Bathroom

180ft<sup>2</sup>

**Emerald Stateroom** 

162ft<sup>2</sup>

CAT D CAT E

| Jewels of the Rhine River Cruise |                           |         | SEPTEMBER 8, 2023 |             |
|----------------------------------|---------------------------|---------|-------------------|-------------|
|                                  |                           |         | PER PERSON        | SINGLE ROOM |
| CAT                              | STATEROOM / SUITE         | DECK    | TWIN              | ADD         |
| Ε                                | Emerald Stateroom         | Riviera | \$4,835           | \$3,315     |
| D                                | Emerald Stateroom         | Riviera | \$4,935           | \$3,385     |
| С                                | Panorama Balcony Suite    | Vista   | \$5,509           | \$3,785     |
| В                                | Panorama Balcony Suite    | Vista   | \$5,769           | \$3,969     |
| Α                                | Panorama Balcony Suite    | Horizon | \$6,029           | \$4,149     |
| s                                | Grand Balcony Suite       | Horizon | \$6,446           | N/A         |
| SA                               | Owner's One-Bedroom Suite | Horizon | \$7,275           | N/A         |