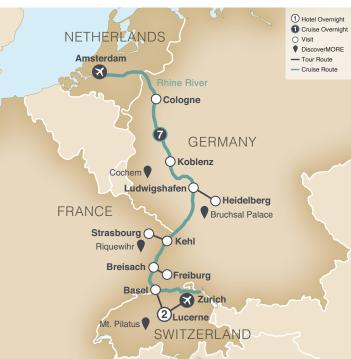

the Netherlands • Germany • France • Switzerland

**Departure Date: September 8, 2023** 

# Jewels of the Rhine

**DAY 1** Depart the USA: Depart the USA on your overnight flight to Amsterdam, the Netherlands.

DAY 2 Amsterdam, the Netherlands: Welcome to Amsterdam, a fascinating 700-year-old city of picturesque canals, world class museums, theaters and cafés. You will be met and transferred from the airport to your luxurious Emerald Cruises Star-Ship. Become acquainted with the amenities of your ship, or begin exploring the city. This evening, join your fellow travelers for dinner onboard. Meal: D

DAY 4 Cologne, Germany: Cruise along the Rhine River to Cologne. The city is one of Germany's oldest and famous for its magnificent gothic cathedral - a UNESCO World Heritage Site. Join your local guide for an included walking tour of the city, traversing quaint alleyways, seeing historic monuments, and touching on the historical charms of the Old Town. After the tour, journey to a one-of-a-kind farm estate that provides locals with sustainable products. Experience a cooking demonstration and get a glimpse of behind the scenes sustainable farming. Meals: B, L, D

NOTE: You can choose either the included tour of Koblenz OR the DiscoverMORE option, as both tours operate at the same time

DAY 6 Ludwigshafen / Heidelberg: Continue sailing to the town of Ludwigshafen, docking site for Heidelberg. Travel by coach to Heidelberg for a guided visit of the castle ruins and a walk along the cobblestone lanes of the old town. Meals: B, L, D EmeraldACTIVE: Hike from Mount Königstuhl to Heidelberg DiscoverMORE: Evening concert at Bruchsal Palace (additional expense)

DAY 7 Kehl / Strasbourg, France: Once docked in Kehl, travel by coach across the river to Strasbourg, the capital of the Alsace region in France. Your guided walking tour includes the Grande Île - the historical city center and UNESCO World Heritage Site. Known for its medieval black and white timber-framed buildings, old tanning houses, baroque sandstone buildings, canals and river locks, the city's star attraction is the cathedral, dominating the main square. Meals: B, L, D DiscoverMORE: Alsace Wine Route with tasting (additional expense) DiscoverMORE: Excursion to Riquewihr (additional expense) DAY 8 Breisach / Freiburg, Germany: On today's adventure,

visit the city of Freiburg, considered the 'capital of the Black Forest'. Aside from seeing the lovely sights, sample true Black Forest delicacies from the lively market in the city center near the main cathedral. Alternatively, join a guided bike tour in Breisach. Meals: B, L, D

EmeraldPLUS: Guided tour of Freiburg with market tasting

EmeraldACTIVE: Guided bike tour in Breisach

DAY 9 Basel, Switzerland – Lucerne: After breakfast, disembark the ship in Basel and begin your Swiss adventure. Depart by coach to Lucerne, a picturesque town surrounded by mountains and meadows. An included walking tour highlights the city's landmark - the famous 14th-century Chapel Bridge. See the 17th-century Renaissance Town Hall and town squares, all set amongst the beautiful backdrop of the Swiss Alps. The remainder of the day is at leisure. Meal: B

DAY 10 Lucerne: Your last day is left free of planned activities. Explore on your own, or join the optional excursion to Mt. Pilatus – a mountain overlooking Lucerne that offers a unique alpine experience! This evening, get together for an included dinner at the hotel. Meals: B, D