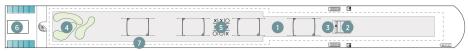

# **Emerald Cruises Star-Ships**

Built: 2014-20 Speed: 15.5 mph Staterooms: 19 Suites: 72 Length: 443 ft. Crew: 47

# **Public Areas and Ship Amenities**

- Sun Deck with Deck Chairs
- 2 Navigation Bridge
- Sky Barbeque
- 4 Golf Putting Green
- Games Area
- Retractable Glass Roof
- Walking Track
- Oaytime Pool / Evening Cinema
- The Terrace
- Horizon Bar and Lounge
- Elevator
- Reception
- Wellness Area
- Fitness Area
- Reflections Restaurant