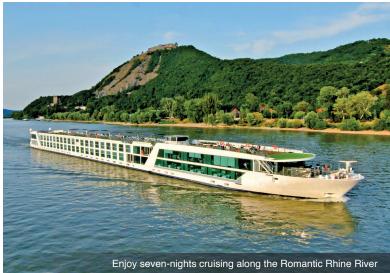

# **Emerald Cruises Star-Ships**

Built: 2014-20 Speed: 15.5 mph Staterooms: 19 Suites: 72 Length: 443 ft. Crew: 47