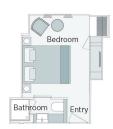

#### **RIVIERA DECK**

**Owner's One-Bedroom Suite** 315ft<sup>2</sup>

CAT SA

**Grand Balcony Suite** 

210ft<sup>2</sup>

CAT S

**Panorama Balcony Suite** 

Bedroom

Entry

Bathroom

180ft<sup>2</sup>