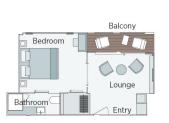

#### **RIVIERA DECK**

**Owner's One-Bedroom Suite** 315ft<sup>2</sup>

CAT SA

**Grand Balcony Suite** 

210ft<sup>2</sup>

CAT S

**Panorama Balcony Suite** 

Bedroom