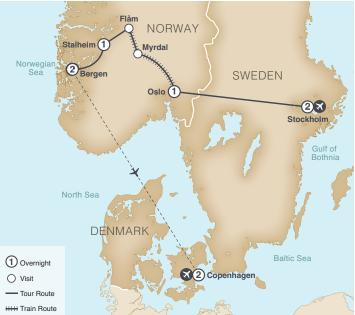

DAY 5 Oslo - Stalheim: On this morning's city tour, your local guide will walk you through Vigeland Sculpture Park as you discover the amazing granite and bronze artwork. Catch a glimpse of the regal and impressive Royal Palace. All these pleasures await, plus the bustling trade of a thriving port city. After the tour, transfer to the Oslo train station for one of the best ways to view the wonders of Scandinavia: aboard a scenic railway that traverses this breathtaking countryside. Dizzying vistas open out on all sides as you speed from Oslo toward Myrdal, a remote mountain station located 3,000 feet above sea level. Famous for its remarkable panoramic views, Myrdal is the stepping off point for yet another glorious train ride on the worldrenowned Flåm Railway. Descending 3,500 feet during a 13-mile journey into mountainous countryside, passengers glimpse wild rivers that cut through deep ravines, waterfalls cascading down sheer cliffs, and mountain farms clinging perilously to steep slopes. In the heart of this rugged countryside, the historic Stalheim Hotel offers a stunning panoramic perspective of astounding fjordland views. For nearly 200 years, artists, painters and poets have drawn inspiration from the awe-inspiring majesty of this remarkable natural spectacle. Meals: B, D

**DAY 6** Stalheim – Bergen: This morning after breakfast, you'll get a final view of the Naerøey Valley before transferring by coach to Flåm for embarkation of a cruise through the world-famous Sognefjord and Naerøey Fjords. Carved out over centuries by waves of majestic glaciers, the fjords are a testament to the magnificent power of nature. No visit to Norway would be complete without views of the emerald green cliffs of the fjord sweeping sharply down to meet glittering waters. You just may glimpse a sight of seals as they sun themselves on warm rocks. After the cruise, meet your coach in Gudvangen where you'll continue on the journey to Bergen. **Meal: B** 

**DAY 7** Bergen: Today you'll enjoy an included city tour of Bergen, the second largest city in Norway. Bergen offers a fascinating mix of history, culture and natural beauty. A UNESCO

World Heritage City, Bergen proudly preserves its rich past, seen in the timbered 15th-century houses, centuries-old warehouses built by seagoing merchants, and a charming labyrinth of cobblestone streets. Nearby, you'll visit Troldhaugen, the former home and estate of one of Norway's most famous sons, composer Edvard Grieg. The remainder of the day is free to explore this charming city on your own. **Meal: B** 

**DAY 8** Bergen – Copenhagen, Denmark: Following breakfast, transfer to the airport for your flight to Copenhagen. Upon arrival, enjoy a city tour of this bustling metropolis. Copenhagen offers a mix of old-world grandeur with the excitement of a thriving modern cultural center. Parks and green spaces are everywhere, and canals and waterways crisscross its streets, recalling the city's seagoing roots. The city is alive with such sites as Tivoli Gardens, one of the world's oldest pleasure parks; and Christiansborg Palace, home to the Danish Parliament and the Royal Theater. Fans of literature make a pilgrimage to the statue of *The Little Mermaid*, inspired by Hans Christian Andersen's famous fairytale, while shoppers enjoy browsing the quaint boutiques along the famous Stroget, Copenhagen's renowned pedestrian district. **Meal: B** 