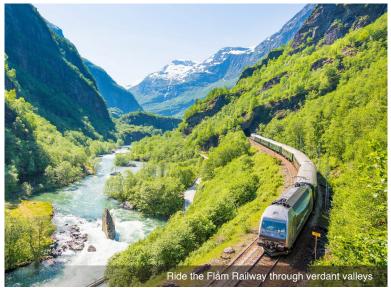

DAY 5 Oslo - Stalheim: On this morning's city tour, your local guide will walk you through Vigeland Sculpture Park as you discover the amazing granite and bronze artwork. Catch a glimpse of the regal and impressive Royal Palace. All these pleasures await, plus the bustling trade of a thriving port city. After the tour, transfer to the Oslo train station for one of the best ways to view the wonders of Scandinavia: aboard a scenic railway that traverses this breathtaking countryside. Dizzying vistas open out on all sides as you speed from Oslo toward Myrdal, a remote mountain station located 3,000 feet above sea level. Famous for its remarkable panoramic views, Myrdal is the stepping off point for yet another glorious train ride on the worldrenowned Flåm Railway. Descending 3,500 feet during a 13-mile journey into mountainous countryside, passengers glimpse wild rivers that cut through deep ravines, waterfalls cascading down sheer cliffs, and mountain farms clinging perilously to steep slopes. In the heart of this rugged countryside, the historic Stalheim Hotel offers a stunning panoramic perspective of astounding fjordland views. For nearly 200 years, artists, painters and poets have drawn inspiration from the awe-inspiring majesty of this remarkable natural spectacle. Meals: B, D