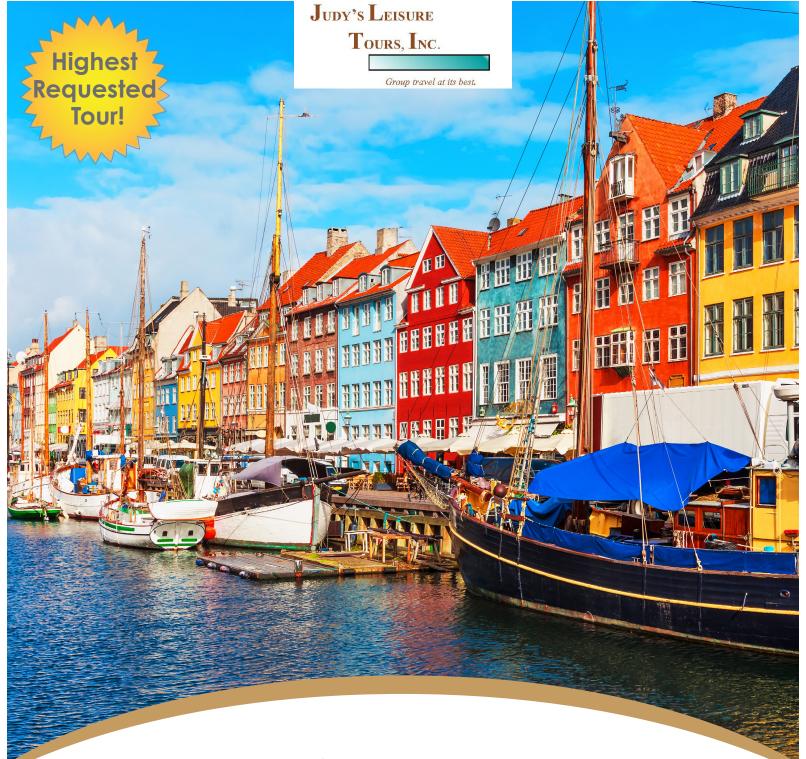

# **Best of Scandinavia**

featuring Sweden, Norway and Denmark

Tour Dates: July 10-19, 2024

**DAY 8** Bergen – Copenhagen, Denmark: Following breakfast, transfer to the airport for your flight to Copenhagen. Upon arrival, enjoy a city tour of this bustling metropolis. Copenhagen offers a mix of old-world grandeur with the excitement of a thriving modern cultural center. Parks and green spaces are everywhere, and canals and waterways crisscross its streets, recalling the city's seagoing roots. The city is alive with such sites as Tivoli Gardens, one of the world's oldest pleasure parks; and Christiansborg Palace, home to the Danish Parliament and the Royal Theater. Fans of literature make a pilgrimage to the statue of *The Little Mermaid*, inspired by Hans Christian Andersen's famous fairytale, while shoppers enjoy browsing the quaint boutiques along the famous Stroget, Copenhagen's renowned pedestrian district. **Meal: B** 