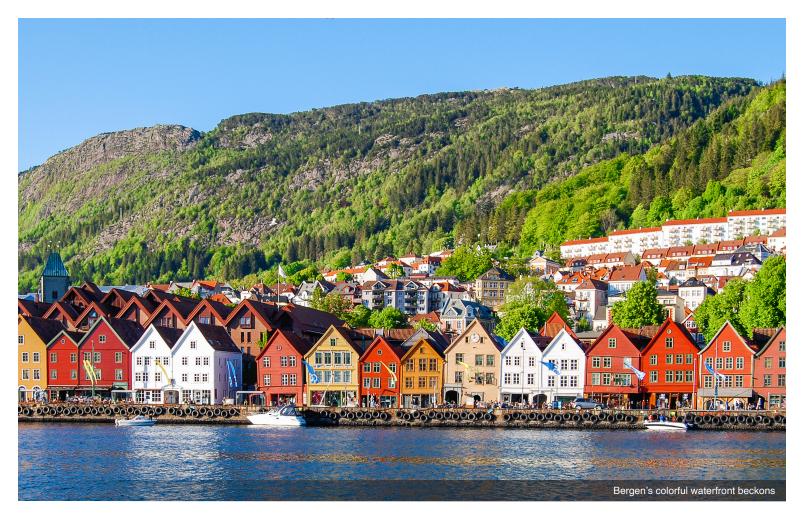

**DAY 6** Stalheim – Bergen: This morning after breakfast, you'll get a final view of the Naerøey Valley before transferring by coach to Flåm for embarkation of a cruise through the world-famous Sognefjord and Naerøey Fjords. Carved out over centuries by waves of majestic glaciers, the fjords are a testament to the magnificent power of nature. No visit to Norway would be complete without views of the emerald green cliffs of the fjord sweeping sharply down to meet glittering waters. You just may glimpse a sight of seals as they sun themselves on warm rocks. After the cruise, meet your coach in Gudvangen where you'll continue on the journey to Bergen. **Meal: B** 

**DAY 7** Bergen: Today you'll enjoy an included city tour of Bergen, the second largest city in Norway. Bergen offers a fascinating mix of history, culture and natural beauty. A UNESCO

World Heritage City, Bergen proudly preserves its rich past, seen in the timbered 15th-century houses, centuries-old warehouses built by seagoing merchants, and a charming labyrinth of cobblestone streets. Nearby, you'll visit Troldhaugen, the former home and estate of one of Norway's most famous sons, composer Edvard Grieg. The remainder of the day is free to explore this charming city on your own. **Meal: B** 