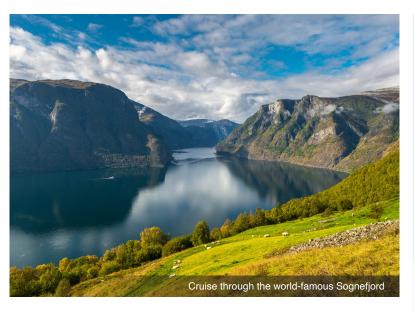

**DAY 6** Stalheim – Bergen: This morning after breakfast, you'll get a final view of the Naerøey Valley before transferring by coach to Flåm for embarkation of a cruise through the world-famous Sognefjord and Naerøey Fjords. Carved out over centuries by waves of majestic glaciers, the fjords are a testament to the magnificent power of nature. No visit to Norway would be complete without views of the emerald green cliffs of the fjord sweeping sharply down to meet glittering waters. You just may glimpse a sight of seals as they sun themselves on warm rocks. After the cruise, meet your coach in Gudvangen where you'll continue on the journey to Bergen. **Meal: B** 