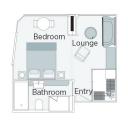

**Emerald Riverview Suite** 

300ft<sup>2</sup>

Owner's One-Bedroom Suite

285ft<sup>2</sup>

Panorama Balcony Suite

160ft<sup>2</sup> - 180ft<sup>2</sup>

Emerald Stateroom

 $153ft^2 - 170ft^2$ 