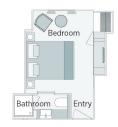

**Emerald Riverview Suite** 

300ft<sup>2</sup>

Owner's One-Bedroom Suite

285ft<sup>2</sup>

Panorama Balcony Suite

160ft<sup>2</sup> - 180ft<sup>2</sup>

Emerald Stateroom

 $153ft^2 - 170ft^2$ 