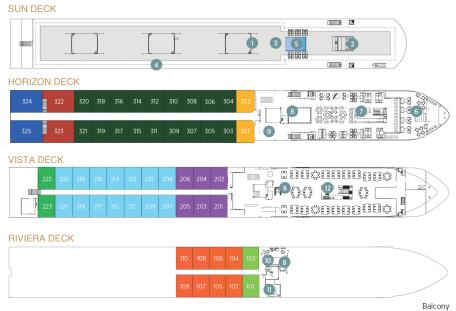

# **MS Emerald Radiance**

Built: 2017 Speed: 15.5 mph Staterooms: 10 Suites: 46 Length: 292 ft. Crew: 37

#### **Public Areas and Ship Amenities**

- Sun Deck with Deck Chairs
- Navigation Bridge
- Sky Barbeque
- Walking Track
- Serenity Pool
- 6 The Terrace
- Horizon Bar & Lounge
- 8 Elevator
- Reception
- Wellness Area
- Fitness Area
- Reflections Restaurant

**Emerald Riverview Suite** 

300ft<sup>2</sup>

Owner's One-Bedroom Suite

285ft<sup>2</sup>

Panorama Balcony Suite

160ft<sup>2</sup> - 180ft<sup>2</sup>

Emerald Stateroom

 $153ft^2 - 170ft^2$ 

CAT RA

CAT SA

CAT B CAT C CAT R CAT A CAT P

| Portugal and the Douro River Cruise |                           |         | August 30-September 9, 2023 |             |  |
|-------------------------------------|---------------------------|---------|-----------------------------|-------------|--|
|                                     |                           |         | PER PERSON                  | SINGLE ROOM |  |
| CAT                                 | STATEROOM / SUITE         | DECK    | TWIN                        | ADD         |  |
| E                                   | Emerald Stateroom         | Riviera | \$5,445                     | \$3,749     |  |
| D                                   | Emerald Stateroom         | Riviera | \$5,665                     | \$3,895     |  |
| С                                   | Panorama Balcony Suite    | Vista   | \$5,975                     | \$4,115     |  |
| В                                   | Panorama Balcony Suite    | Vista   | \$6,079                     | \$4,185     |  |
| R                                   | Panorama Balcony Suite    | Vista   | \$6,389                     | \$4,405     |  |
| Α                                   | Panorama Balcony Suite    | Horizon | \$6,755                     | \$4,659     |  |
| Р                                   | Panorama Balcony Suite    | Horizon | \$6,909                     | \$4,769     |  |
| SA                                  | Owner's One-Bedroom Suite | Horizon | \$7,379                     | NA          |  |
| RA                                  | Riverview Suite           | Horizon | \$7,485                     | NA          |  |