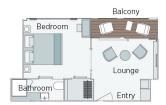

**Emerald Riverview Suite** 

300ft<sup>2</sup>

Owner's One-Bedroom Suite

285ft<sup>2</sup>

Panorama Balcony Suite

160ft<sup>2</sup> - 180ft<sup>2</sup>

Emerald Stateroom

 $153ft^2 - 170ft^2$ 