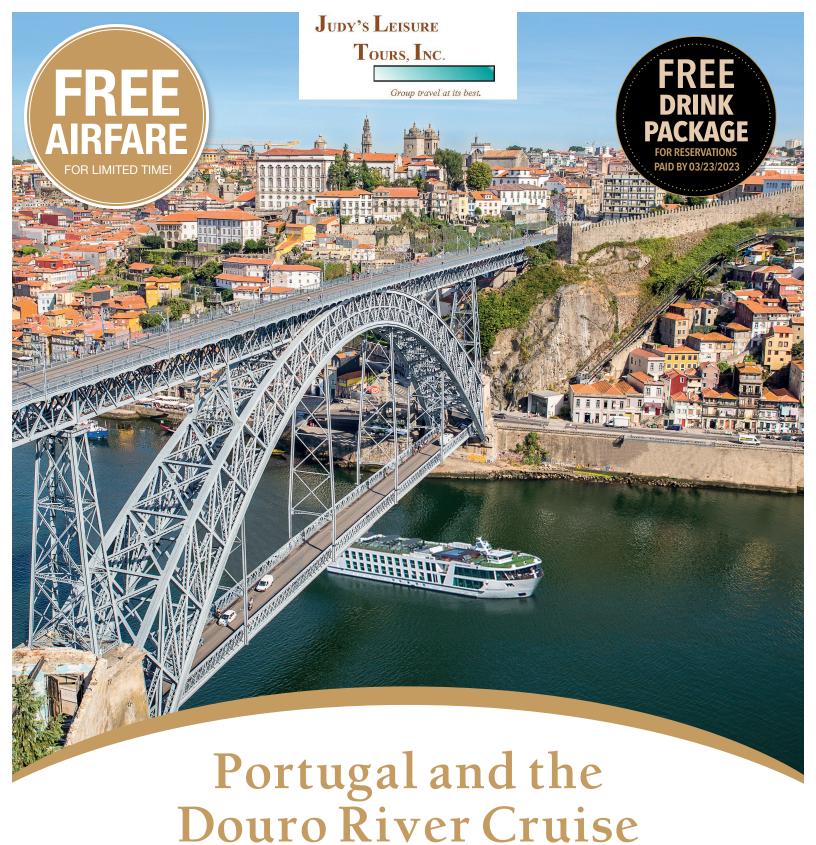

# Portugal and the Douro River Cruise

**DAY 1** Depart the USA: Depart the USA on your overnight flight to Lisbon, Portugal.

DAY 2 Lisbon, Portugal: Upon arrival, you'll be met by a representative of Mayflower Cruises & Tours and transferred to your hotel. The remainder of the day is at your leisure to explore Lisbon. This evening, join your Mayflower staff and fellow travelers for an included dinner. Meal: D

DAY 3 Lisbon: After breakfast, an included tour highlights the famous sites of the city. During a panoramic coach tour, see 'Monument to the Discoveries,' and Belem Tower, a UNESCO World Heritage Site. Visit Jerónimos Monastery and discover the unique architecture and history. Enjoy a free afternoon to shop, dine and experience this cosmopolitan city on your own. Meal: B