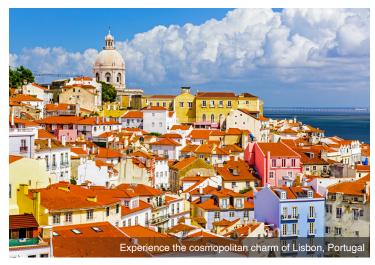

EmeraldACTIVE: A guided walk through the vineyards\*
EmeraldACTIVE: Kayak experience in Pinhão\*

\*The included tour and both active tours all operate simultaneously. Only one can be selected.

DAY 7 Salamanca, Spain: Today's excursion takes you to the UNESCO World Heritage Site of Salamanca, Spain. During the guided walking tour, see amazingly detailed and intricately carved buildings of the university and the House of Shells. Regal splendor abounds in the Plaza Mayor, the heartbeat of the city. Visit the market and taste the local products including cheese, olives and bread. You'll have free time for lunch and to explore independently before returning to the ship in Portugal. Meals: B, D EmeraldPLUS: Entertainment by a Tuna music band in Salamanca DiscoverMORE: Tour of Castelo Rodrigo (instead of city tour to Spain – additional expense)