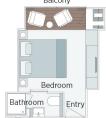

**Emerald Riverview Suite** 

300ft<sup>2</sup>

Owner's One-Bedroom Suite

285ft<sup>2</sup>

Panorama Balcony Suite

160ft<sup>2</sup> - 180ft<sup>2</sup>

Emerald Stateroom

 $153ft^2 - 170ft^2$ 