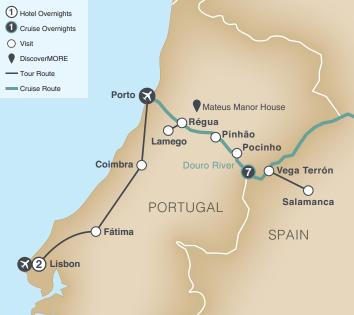

# Portugal and the Douro River Cruise

**DAY 1** Depart the USA: Depart the USA on your overnight flight to Lisbon, Portugal.

DAY 2 Lisbon, Portugal: Upon arrival, you'll be met by a representative of Mayflower Cruises & Tours and transferred to your hotel. The remainder of the day is at your leisure to explore Lisbon. This evening, join your Mayflower staff and fellow travelers for an included dinner. Meal: D

DAY 4 Fátima – Coimbra – Porto: Depart Lisbon by coach and journey to the ship in Porto. Enroute, visit Fatima, home to the Sanctuary of Fátima, an important Catholic pilgrimage site. The city's fame originates from the apparitions of Our Lady of the Rosary that appeared to three shepherd children in the nearby fields. Continue to Coimbra and its famous university before arriving in Porto to embark the *MS Emerald Radiance*, home for the next seven nights. Meals: B, D

DAY 5 Porto – Pinhão: Today is a day of sailing through the twists and turns of the Douro Valley. Designated a UNESCO World Heritage Site, this area is sparsely populated by quaint villages, sun-drenched vineyards and small farms. Later today, arrive in the village of Pinhão, perfectly situated on a river bend surrounded by terraced hillsides that produce some of the world's best Port wine. Tonight, enjoy a welcome reception and dinner. Meals: B, L, D

EmeraldPLUS: A Portuguese cooking demonstration onboard

DAY 6 Pinhão – Vega de Terrón: Begin the day with a visit to the beautiful 18th-century estate of Quinta do Tedo Vineyard with spectacular views of the Douro Valley. Learn about wine production, its importance to the culture and economy, and enjoy a tasting of the local vintage. This afternoon, the ship sails for Vega de Terrón, gateway to Spain. Meals: B, L, D

EmeraldACTIVE: A guided walk through the vineyards\*
EmeraldACTIVE: Kayak experience in Pinhão\*

\*The included tour and both active tours all operate simultaneously. Only one can be selected.

DAY 7 Salamanca, Spain: Today's excursion takes you to the UNESCO World Heritage Site of Salamanca, Spain. During the guided walking tour, see amazingly detailed and intricately carved buildings of the university and the House of Shells. Regal splendor abounds in the Plaza Mayor, the heartbeat of the city. Visit the market and taste the local products including cheese, olives and bread. You'll have free time for lunch and to explore independently before returning to the ship in Portugal. Meals: B, D EmeraldPLUS: Entertainment by a Tuna music band in Salamanca DiscoverMORE: Tour of Castelo Rodrigo (instead of city tour to Spain – additional expense)

DAY 8 Pocinho / Régua, Portugal: Arrive in Pocinho and disembark for a morning tour to the Côa Valley Museum. Designed to blend in with its surroundings, the museum's concrete structure houses prehistoric stone carvings made by the early inhabitants of the Douro which were uncovered during construction of a nearby dam project. Return to the ship for lunch and relax on deck as the ship sails through idyllic surroundings on the way to Régua. This evening, enjoy an offship dinner at a traditional vineyard estate. Meals: B, L, D DiscoverMORE: Archaeological 4x4 Tour at Côa Museum (additional expense)

The included tour and DiscoverMORE operate at the same time.

EmeraldPLUS: Port wine cocktail lesson onboard

EmeraldPLUS: Dinner at a vineyard estate

DAY 9 Régua – Lamego: From Régua, journey to the marvelous baroque village of Lamego, home to the Sanctuary of Our Lady of Remedies - one of the most important pilgrimage sites in Portugal. Visit the Sanctuary perched atop the hill, with its iconic 686-step granite staircase, decorated with the traditional Portuguese blue and white 'azulejos' tiles. During a guided walk through the village, learn about the importance of wine production to the local area. Return to the ship in Régua after the excursion. Meals: B, L, D

EmeraldACTIVE: Walk down the stairs of the Sanctuary

**DiscoverMORE:** Visit to Mateus Manor House (additional expense) This tour operates at the same time as the included visit of Lamego.

EmeraldPLUS: Mosaic tile painting lesson onboard

DAY 10 Porto: Having traversed the Douro River, the ship returns to Porto – a city with an eclectic mix of modern and ancient architecture. An included tour highlights the sights from its scenic beauty to the historic landmarks of the Castelo da Foz and Castelo do Queijo. The remainder of the afternoon is at leisure in Porto. Meals: B, L, D

DiscoverMORE\*: Taylor's Port Wine tasting (additional expense)

EmeraldPLUS: Evening cruise through Porto's enchanting waters

\* the DiscoverMORE's operate at the same time; only one can be selected.

**DAY 11** Porto / USA: This morning, disembark the *MS Emerald Radiance* and bid a fond farewell to Portugal, filled with memories of this remarkable cruise along the 'River of Gold.' Meal: B